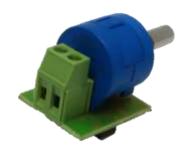

### **Product Overview**

Panel mount 4-20mA generator board

### **Physical Dimensions**

Overall dimension – 29.21mm x 25.40mm

Input connector - Phoenix connector 5.08mm pitch 2-way connector

Weight – 28g

Mounting method – Panel mount