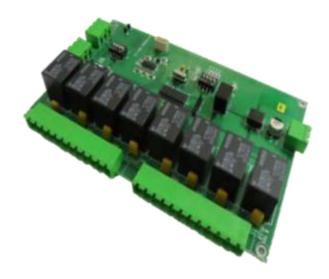

#### **Product Overview**

Digital output board with 8 outputs

Easy to re-deploy for different applications and services

#### **Features & Benefits**

- 8 digital output channels. (Output voltage 24 V/1A)
- LED status indicator for each channel
- Screw terminals for field wiring
- Up to 16 devices can be connected in RS485 network (Address selection switches available)
- Supply input power 12-24V DC
- Nominal voltage 12V DC
- DC signal input